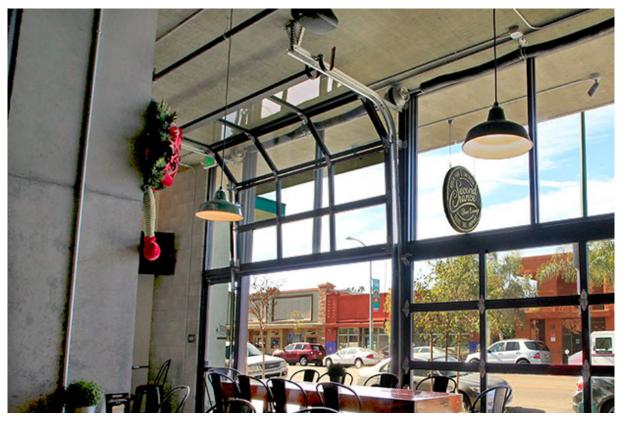

#### Indoor Becomes Outdoor

Beautiful views in the winter transform into outdoor open space in the summer.

>> Push-up, Chain Hoist, or Motorized

>> Style and Color Options to Match Any Space

- >> Maximum Visibility
- >> Insulated Glass
- >> Weather Sealed

American Door offers a full line of restaurant glass garage doors to fulfill the needs of restaurants, bars, and storefront businesses.

#### Not Only for Chill Atmospheres:

Our Restaurant Glass Garage Doors complete the perfect workspace, where collaborators, entrepreneurs, and high-output doers can get together and make things happen!