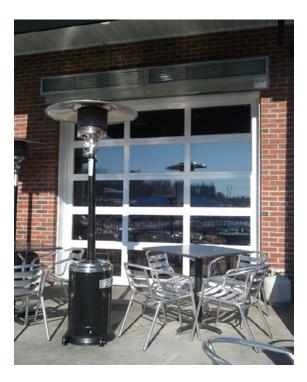

#### Indoor Becomes Outdoor

Beautiful views in the winter transform into outdoor open space in the summer.

>> Push-up, Chain Hoist, or Motorized

>> Style and Color Options to Match Any Space

- >> Maximum Visibility
- >> Insulated Glass
- >> Weather Sealed

#### Not Only for Chill Atmospheres:

Our Restaurant Glass Garage Doors complete the perfect workspace, where collaborators, entrepreneurs, and high-output doers can get together and make things happen!