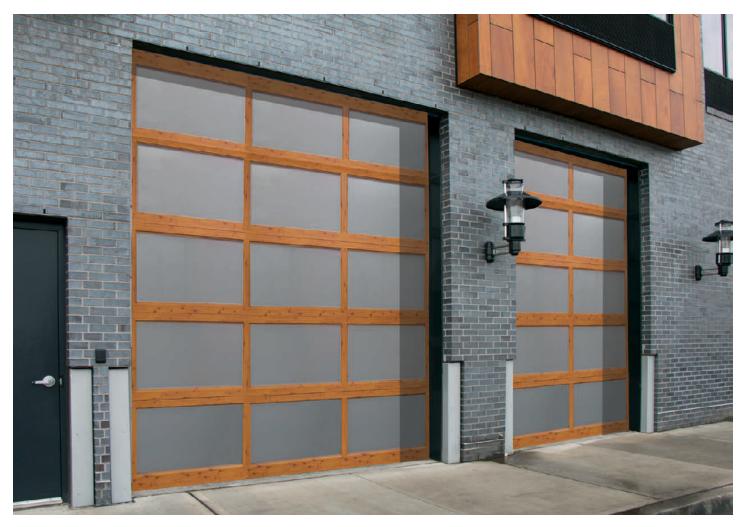

#### Indoor Becomes Outdoor

Beautiful views in the winter transform into outdoor open space in the summer.

>> Push-up, Chain Hoist, or Motorized

>> Style and Color Options to Match Any Space

- >> Maximum Visibility
- >> Insulated Glass
- >> Weather Sealed

American Door offers a full line of restaurant glass garage doors to fulfill the needs of restaurants, bars, and storefront businesses.

#### Not Only for Chill Atmospheres:

Our Restaurant Glass Garage Doors complete the perfect workspace, where collaborators, entrepreneurs, and high-output doers can get together and make things happen!