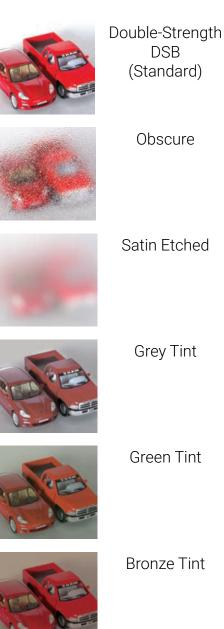

#### When you need Restaurant Glass Garage Doors

AmericanDoor.com

(631) 586-8006 (718) 895-6136

9 LUCON DR. DEER PARK, NY 11729

**Glass Finishes:**