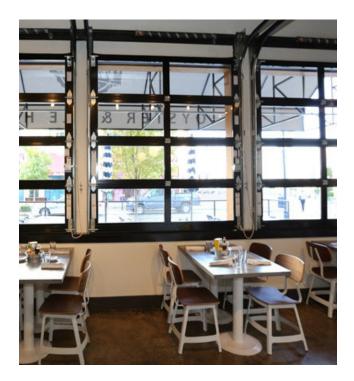

#### Indoor Becomes Outdoor

Beautiful views in the winter transform into outdoor open space in the summer.

>> Push-up, Chain Hoist, or Motorized

>> Style and Color Options to Match Any Space

- >> Maximum Visibility
- >> Insulated Glass
- >> Weather Sealed

American Door offers a full line of restaurant glass garage doors to fulfill the needs of restaurants, bars, and storefront businesses.