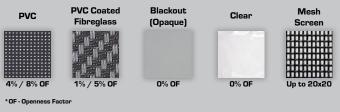

## SCREEN TEXTILE OPTIONS

- Repels water, UV rays, mold, and dirt through state-of-the-art innovations
- Significantly reduces the amount of solar radiation and UV damage
- Enjoy natural daylight and embrace your spectacular view

#### SCREEN TEXTILES AND SIZING

Pentagon TranquilGuard screen fabrics are sourced from the leading textile mills from around the globe to ensure we supply the best quality products to enhance your tranquility and provide you with the best experience and long term satisfaction.

| Material Description                                                                                                                                                                                                                         | Thickness               | Openess |  |
|----------------------------------------------------------------------------------------------------------------------------------------------------------------------------------------------------------------------------------------------|-------------------------|---------|--|
| Shade 80 offers a perfect balance between design, transparency, and thermal comfort. This micro-perforated screen has a regulai<br>weave, making it ideal for indoor and outdoor shades.                                                     | 0.45 mm<br>0.018 ln     | 8%      |  |
| SHADE 90                                                                                                                                                                                                                                     |                         |         |  |
| Material Description                                                                                                                                                                                                                         | Thickness               | Openess |  |
| Shade 90 is similar to Shade 80, featuring a lower openness factor with the same balance between design, transparency, and ther<br>comfort. This micro-perforated screen has a regular weave, making it ideal for indoor and outdoor shades. | mal 0.45 mm<br>0.018 ln | 4%      |  |
| SHADE 95 PLUS                                                                                                                                                                                                                                |                         |         |  |
| Material Description                                                                                                                                                                                                                         | Thickness               | Openess |  |
| Shade 95 Plus enables total darkness, blocking 100% of UV, heat, and light. This opaque fabric is suitable for both indoor and outdo<br>use.                                                                                                 | oor 0.60 mm<br>0.024 In | 0%      |  |
| CLEAR PLUS                                                                                                                                                                                                                                   |                         |         |  |
| Material Description                                                                                                                                                                                                                         | Thickness               | Openess |  |
| Clear Plus features a transparent PVC resin film with a low thermal conductivity, ideal to protect outdoor structures from wind an<br>rain. UV resistant tested for sun exposure. Combine with other textiles for maximum size.              | d 0.50 mm<br>0.020 ln   | 0%      |  |
|                                                                                                                                                                                                                                              |                         |         |  |
| INSECT PLUS                                                                                                                                                                                                                                  | Thickness               | Openess |  |
| INSECT PLUS Material Description                                                                                                                                                                                                             | Thickness               |         |  |