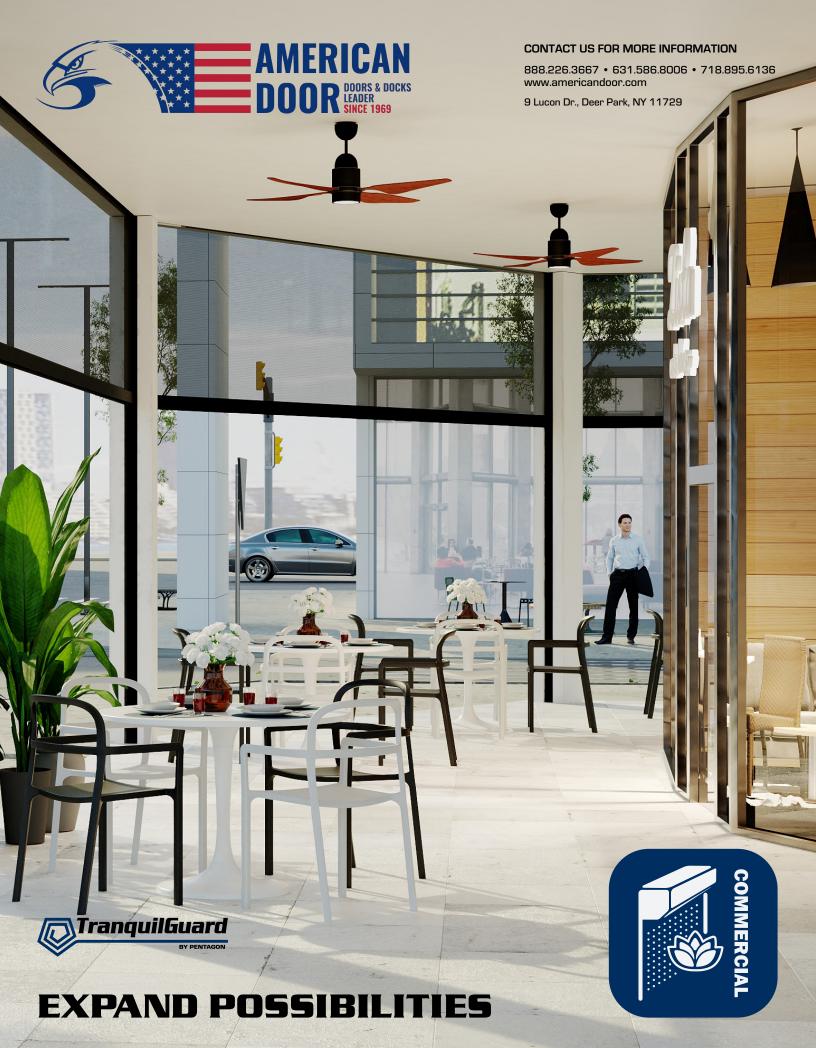

# **TRANQUILITY BY DESIGN**

- **PROTECT** your working staff from solar glare
  - **SHADE** your office space from damaging sunlight
  - SCREEN your restaurant patio or outdoor eating area

# **RETRACTABLE SCREENS**

#### **OPERATION**

- Minimal size, high-tech extruded aluminum housing
- Simple operation, controlled by switch, remote, Wi-Fi, or app
- Safe, long-lasting performance with the latest in motorized technologies
- 2-part guide rails for a clean install and enduring serviceability
- Maximum energy conservation while creating blissful spaces

### MATERIALS

- Extensive variety of beautiful fabric designs and color options
- Gorgeous selection of low maintenance materials
- Commercial grade aluminum Environmentally friendly material with positive effects during production and longterm operation
- High strength screen textile is resistant to deformation, even under heavy load
- Textile is zip secured to guide rails providing extra strength
- Wide range of fabric shine and coating grades guarantees a premium and long lasting finish