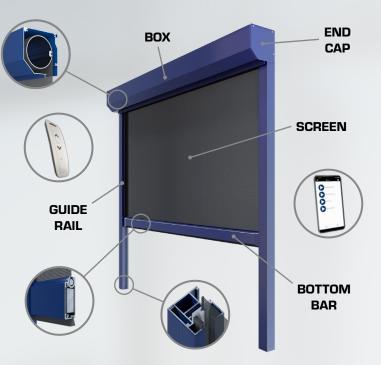

# **RETRACTABLE SCREENS**

#### **OPERATION**

- Minimal size, high-tech extruded aluminum housing
- Simple operation, controlled by switch, remote, Wi-Fi, or app
- Safe, long-lasting performance with the latest in motorized technologies
- 2-part guide rails for a clean install and enduring serviceability
- Maximum energy conservation while creating blissful spaces

### MATERIALS

- Extensive variety of beautiful fabric designs and color options
- Gorgeous selection of low maintenance materials
- Commercial grade aluminum Environmentally friendly material with positive effects during production and longterm operation
- High strength screen textile is resistant to deformation, even under heavy load
- Textile is zip secured to guide rails providing extra strength
- Wide range of fabric shine and coating grades guarantees a premium and long lasting finish